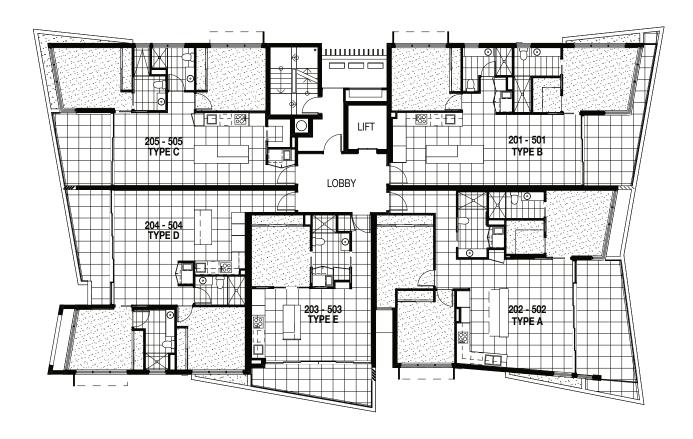

# LEVELS 2-5

# APARTMENT TYPE A

3 BEDROOM

INTERNAL 102m<sup>2</sup> BALCONY 20m<sup>2</sup>

TOTAL 122m<sup>2</sup>

# APARTMENT TYPE B

2 BEDROOM

INTERNAL 84m<sup>2</sup>
BALCONY 15m<sup>2</sup>
TOTAL 99m<sup>2</sup>

# APARTMENT TYPE C

2 BEDROOM

INTERNAL 75m<sup>2</sup>
BALCONY 12m<sup>2</sup>
TOTAL 87m<sup>2</sup>

# APARTMENT TYPE D

2 BEDROOM

INTERNAL 79m<sup>2</sup>
BALCONY 12m<sup>2</sup>
TOTAL 91m<sup>2</sup>

# APARTMENT TYPE E

1 BEDROOM

INTERNAL 50m<sup>2</sup> BALCONY 12m<sup>2</sup>

TOTAL 62m<sup>2</sup>