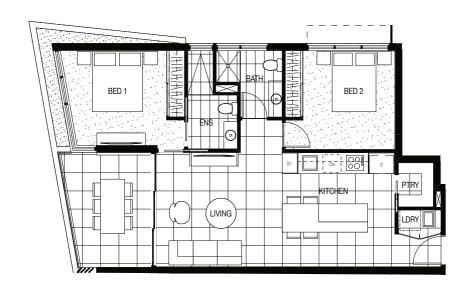

# APARTMENT TYPE B

2 BEDROOM

INTERNAL 84m<sup>2</sup>
BALCONY 15m<sup>2</sup>
TOTAL 99m<sup>2</sup>