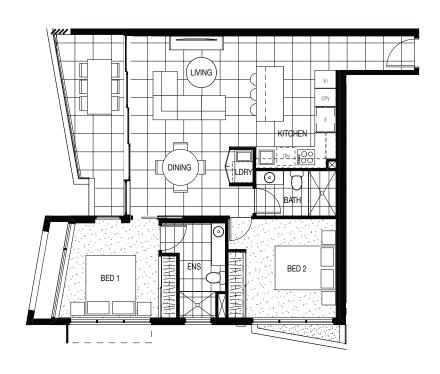

# APARTMENT TYPE A

3 BEDROOM

INTERNAL 102m<sup>2</sup> BALCONY 20m<sup>2</sup>

TOTAL 122m<sup>2</sup>