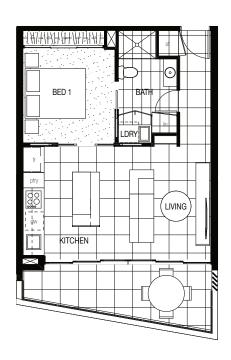

# APARTMENT TYPE E

1 BEDROOM

INTERNAL 50m<sup>2</sup> BALCONY 12m<sup>2</sup>

TOTAL 62m<sup>2</sup>