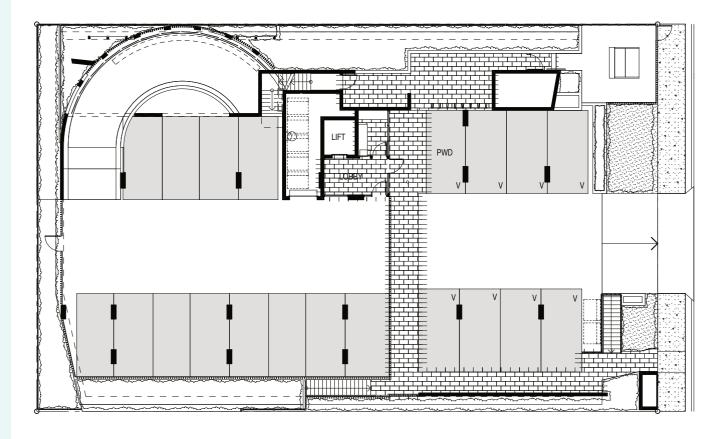

# APARTMENT TYPE A

3 BEDROOM



INTERNAL 102m<sup>2</sup> BALCONY 20m<sup>2</sup>

TOTAL 122m<sup>2</sup>









# APARTMENT TYPE B

2 BEDROOM



INTERNAL 84m<sup>2</sup>
BALCONY 15m<sup>2</sup>
TOTAL 99m<sup>2</sup>









# APARTMENT TYPE C

2 BEDROOM



INTERNAL 75m<sup>2</sup>
BALCONY 12m<sup>2</sup>
TOTAL 87m<sup>2</sup>









# APARTMENT TYPE D

2 BEDROOM



INTERNAL 79m<sup>2</sup>
BALCONY 12m<sup>2</sup>
TOTAL 91m<sup>2</sup>









# APARTMENT TYPE E

1 BEDROOM



INTERNAL 50m<sup>2</sup> BALCONY 12m<sup>2</sup>

TOTAL 62m<sup>2</sup>









# PENTHOUSE TYPE F

3 BEDROOM + MEDIA



INTERNAL 153m<sup>2</sup>
BALCONY 30m<sup>2</sup>
TOTAL 183m<sup>2</sup>









## **BASEMENT**











## **GROUND LEVEL**











### LEVEL 1













# LEVELS 2-5











# LEVELS 6-7