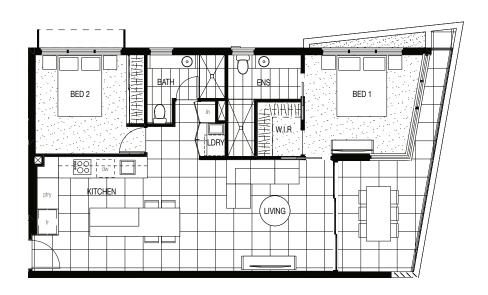

# APARTMENT TYPE B

2 BEDROOM

INTERNAL 84m<sup>2</sup>
BALCONY 15m<sup>2</sup>
TOTAL 99m<sup>2</sup>