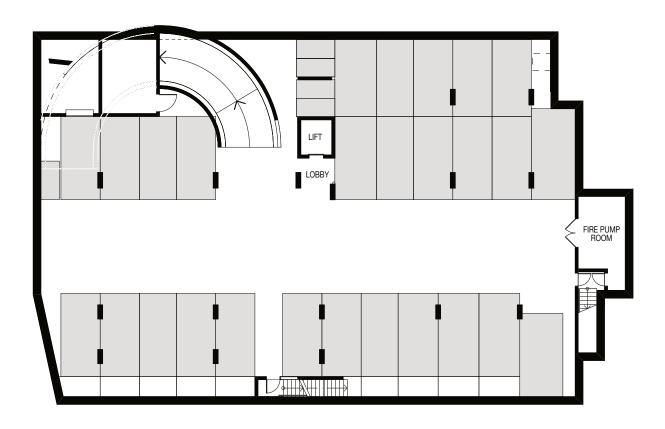

# APARTMENT TYPE A

3 BEDROOM



INTERNAL 102m<sup>2</sup> BALCONY 20m<sup>2</sup>

TOTAL 122m<sup>2</sup>









# APARTMENT TYPE B

2 BEDROOM



INTERNAL 84m<sup>2</sup>
BALCONY 15m<sup>2</sup>
TOTAL 99m<sup>2</sup>









# APARTMENT TYPE C

2 BEDROOM



INTERNAL 75m<sup>2</sup>
BALCONY 12m<sup>2</sup>
TOTAL 87m<sup>2</sup>









# APARTMENT TYPE D

2 BEDROOM



INTERNAL 79m<sup>2</sup>
BALCONY 12m<sup>2</sup>
TOTAL 91m<sup>2</sup>









# APARTMENT TYPE E

1 BEDROOM



INTERNAL 50m<sup>2</sup> BALCONY 12m<sup>2</sup>

TOTAL 62m<sup>2</sup>









# PENTHOUSE TYPE F

3 BEDROOM + MEDIA



INTERNAL 153m<sup>2</sup>
BALCONY 30m<sup>2</sup>
TOTAL 183m<sup>2</sup>









## **BASEMENT**











## **GROUND LEVEL**











### LEVEL 1













# LEVELS 2-5











# LEVELS 6-7