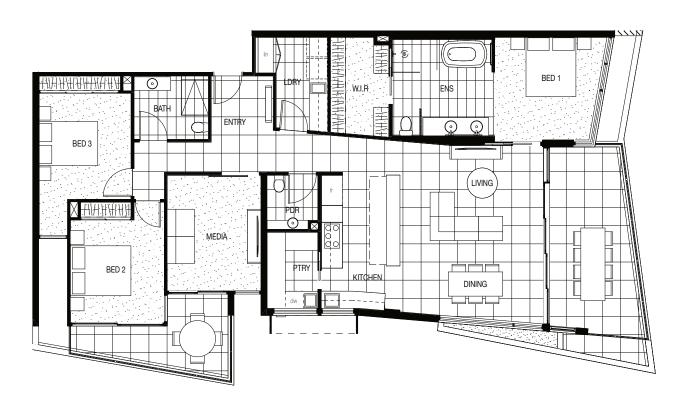

# PENTHOUSE TYPE F

3 BEDROOM + MEDIA

INTERNAL 153m<sup>2</sup>
BALCONY 30m<sup>2</sup>
TOTAL 183m<sup>2</sup>