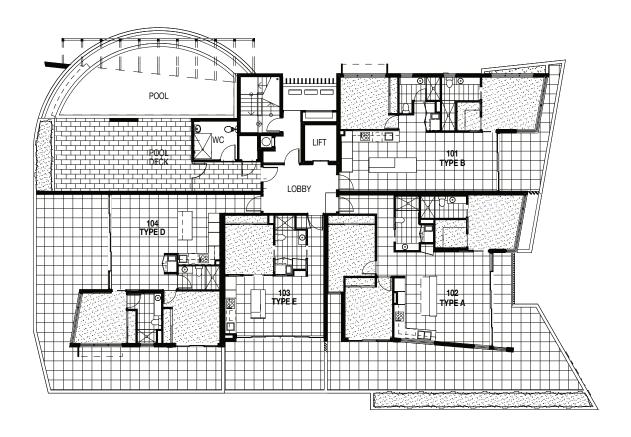

### LEVEL 1

# APARTMENT TYPE A

3 BEDROOM

INTERNAL 102m<sup>2</sup> BALCONY 20m<sup>2</sup>

TOTAL 122m<sup>2</sup>

# APARTMENT TYPE B

2 BEDROOM

INTERNAL 84m<sup>2</sup>
BALCONY 15m<sup>2</sup>
TOTAL 99m<sup>2</sup>

# APARTMENT TYPE D

2 BEDROOM

INTERNAL 79m<sup>2</sup>
BALCONY 12m<sup>2</sup>
TOTAL 91m<sup>2</sup>

# APARTMENT TYPE E

1 BEDROOM

INTERNAL 50m<sup>2</sup> BALCONY 12m<sup>2</sup>

TOTAL 62m<sup>2</sup>

# PENTHOUSE TYPE F

3 BEDROOM + MEDIA

INTERNAL 153m<sup>2</sup>
BALCONY 30m<sup>2</sup>
TOTAL 183m<sup>2</sup>