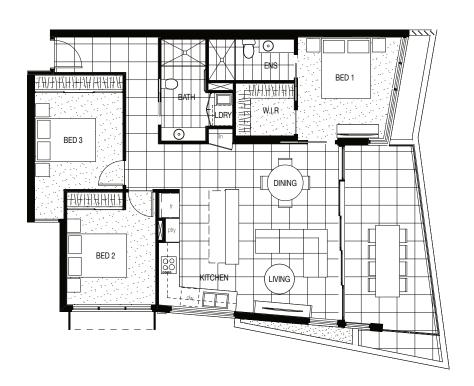

# APARTMENT TYPE A

3 BEDROOM

INTERNAL 102m<sup>2</sup> BALCONY 20m<sup>2</sup>

TOTAL 122m<sup>2</sup>