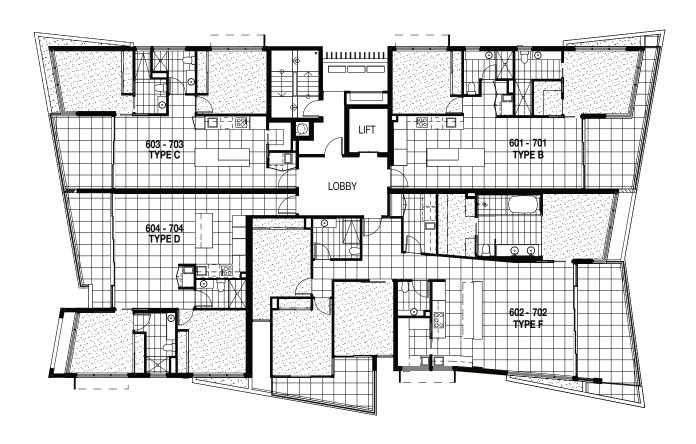

# APARTMENT TYPE B

2 BEDROOM

INTERNAL 84m<sup>2</sup>
BALCONY 15m<sup>2</sup>
TOTAL 99m<sup>2</sup>

# APARTMENT TYPE C

2 BEDROOM

INTERNAL 75m<sup>2</sup>
BALCONY 12m<sup>2</sup>
TOTAL 87m<sup>2</sup>

# APARTMENT TYPE D

2 BEDROOM

INTERNAL 79m<sup>2</sup>
BALCONY 12m<sup>2</sup>
TOTAL 91m<sup>2</sup>

# PENTHOUSE TYPE F

3 BEDROOM + MEDIA

INTERNAL 153m<sup>2</sup>
BALCONY 30m<sup>2</sup>
TOTAL 183m<sup>2</sup>

# LEVELS 6-7